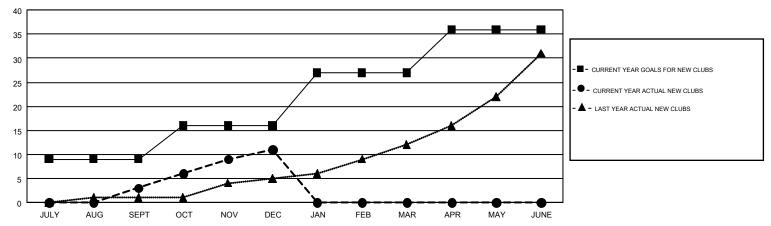

## GMT MONTHLY MEMBERSHIP PROGRESS REPORT

Multiple District 301

Results as of: 12/31/2017

LOCATION: PHILIPPINES

GMT: EK PHANG BOBBY ENG

GMT CA 5

| Clubs         |               |             |               | Members               |                           |                         |                                              |  |
|---------------|---------------|-------------|---------------|-----------------------|---------------------------|-------------------------|----------------------------------------------|--|
|               | RESULTS FOR   | R 2017-2018 |               | RESULTS FOR 2017-2018 |                           |                         |                                              |  |
| QUARTER       | NEW CLUB GOAL | NEW CLUBS   | DROPPED CLUBS | QUARTER               | MEMBER GROWTH NET<br>GOAL | MEMBER GROWTH<br>ACTUAL | DROPPED MEMBERS ACTUAL (including transfers) |  |
| JULY/AUG/SEPT | 9             | 3           | 2             | JULY/AUG/SEPT         | 346                       | 637                     | 482                                          |  |
| OCT/NOV/DEC   | 7             | 8           | 10            | OCT/NOV/DEC           | 316                       | 733                     | 724                                          |  |
| JAN/FEB/MAR   | 11            | 0           | 0             | JAN/FEB/MAR           | 412                       | 0                       | 0                                            |  |
| APR/MAY/JUNE  | 9             | 0           | 0             | APR/MAY/JUNE          | 282                       | 0                       | 0                                            |  |

## GOALS AND ACTUAL NEW CLUBS CUMULATIVE