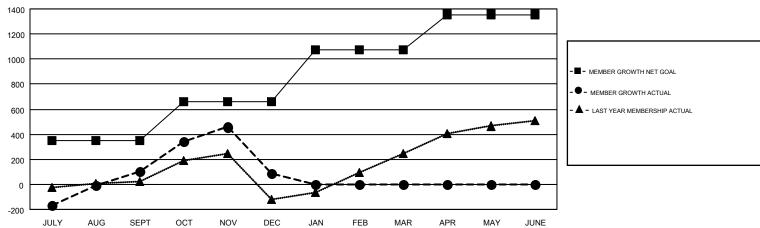

## GMT MONTHLY MEMBERSHIP PROGRESS REPORT

Multiple District 301

Results as of: 12/31/2017

LOCATION: PHILIPPINES

GMT: EK PHANG BOBBY ENG

GMT CA 5

| Clubs         |               |             |               | Members               |                           |                         |                                              |  |
|---------------|---------------|-------------|---------------|-----------------------|---------------------------|-------------------------|----------------------------------------------|--|
|               | RESULTS FOR   | R 2017-2018 |               | RESULTS FOR 2017-2018 |                           |                         |                                              |  |
| QUARTER       | NEW CLUB GOAL | NEW CLUBS   | DROPPED CLUBS | QUARTER               | MEMBER GROWTH NET<br>GOAL | MEMBER GROWTH<br>ACTUAL | DROPPED MEMBERS ACTUAL (including transfers) |  |
| JULY/AUG/SEPT | 9             | 3           | 2             | JULY/AUG/SEPT         | 346                       | 637                     | 482                                          |  |
| OCT/NOV/DEC   | 7             | 8           | 10            | OCT/NOV/DEC           | 316                       | 733                     | 724                                          |  |
| JAN/FEB/MAR   | 11            | 0           | 0             | JAN/FEB/MAR           | 412                       | 0                       | 0                                            |  |
| APR/MAY/JUNE  | 9             | 0           | 0             | APR/MAY/JUNE          | 282                       | 0                       | 0                                            |  |

## GOALS AND ACTUAL MEMBERS CUMULATIVE

| DROPPED CLUBS: 12    |            | 178 CLUBS OF 351 ADDED 1 OR MORE<br>NEW MEMBERS | GENDER DISTRIBUTION           MALE         5,858 (51.36%)           FEMALE         5,547 (48.64%) |                 |       |
|----------------------|------------|-------------------------------------------------|---------------------------------------------------------------------------------------------------|-----------------|-------|
| DROPPED MEMBERS      |            |                                                 | FEWALE                                                                                            | 3,047 (40.0470) |       |
| DECEASED             | 33         | CLICK HERE FOR CUMULATIVE                       | TOTAL FAMILY UNIT MEMBERS                                                                         |                 | 3,898 |
| CLUB CANCELLED OTHER | 313<br>860 | MEMBERSHIP DATA                                 | FAMILY MEMBERS PAYING HALF                                                                        |                 | 2,269 |
| TOTAL                | 1,206      |                                                 | DUES                                                                                              |                 |       |